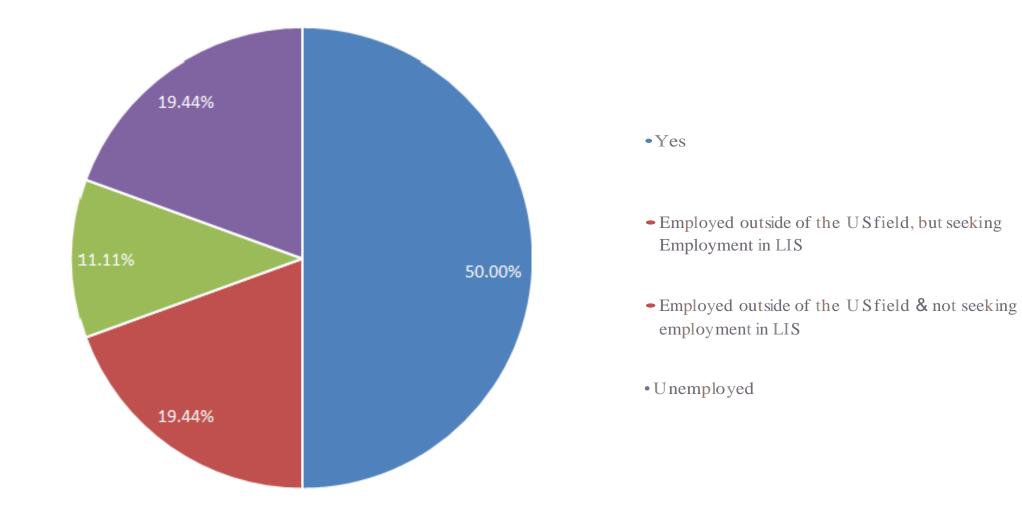

**89.47%** of student respondents thought our faculty members had good knowledge in their subject field.

Are you currently employed in the LIS field?