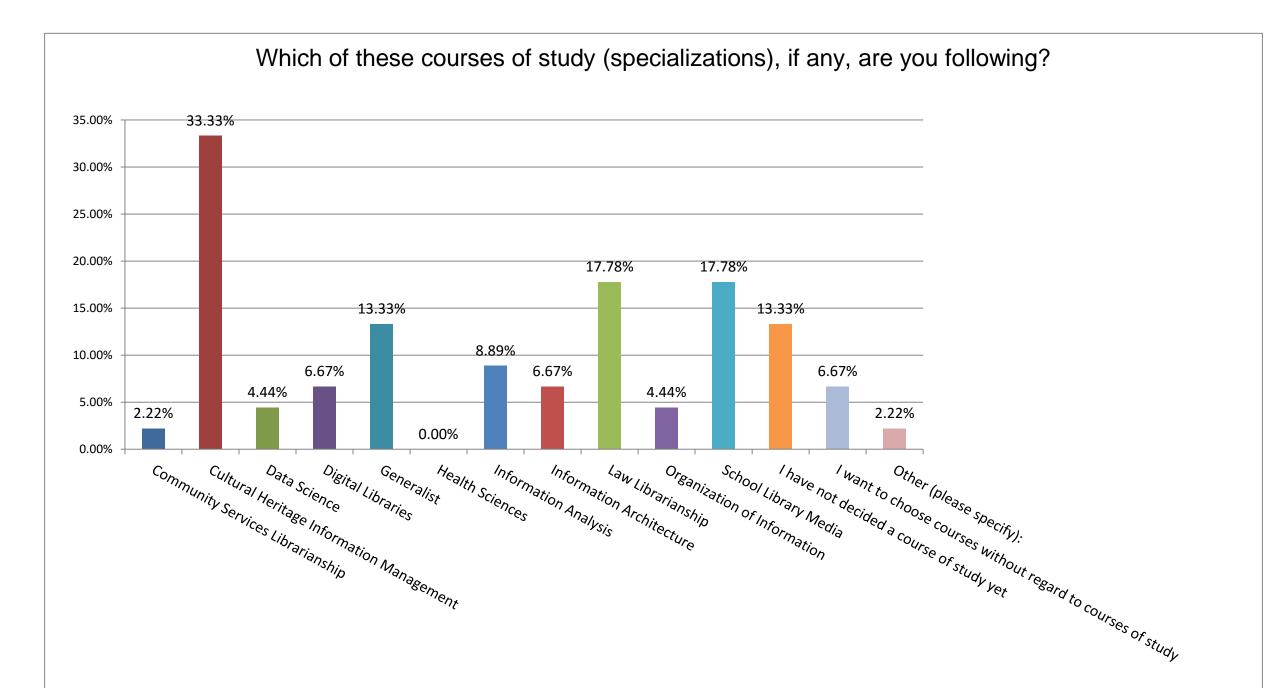

## Current Student Survey Spring 2018

Department of Library and Information Science



## **Highlighted Current Data**



**86.84%** of respondents reported that our faculty provided above-average instruction.



82.76% of respondents were satisfied with their learning experience in the OWL or Blended courses.



82.76% of respondents reported improvements in knowledge, skills and competencies as an LIS professional after taking LIS courses.



**93.10%** of respondents felt respected interacting with LIS faculty.



**89.47%** of student respondents thought our faculty members had good knowledge in their subject field.



Are you currently employed in the LIS field?