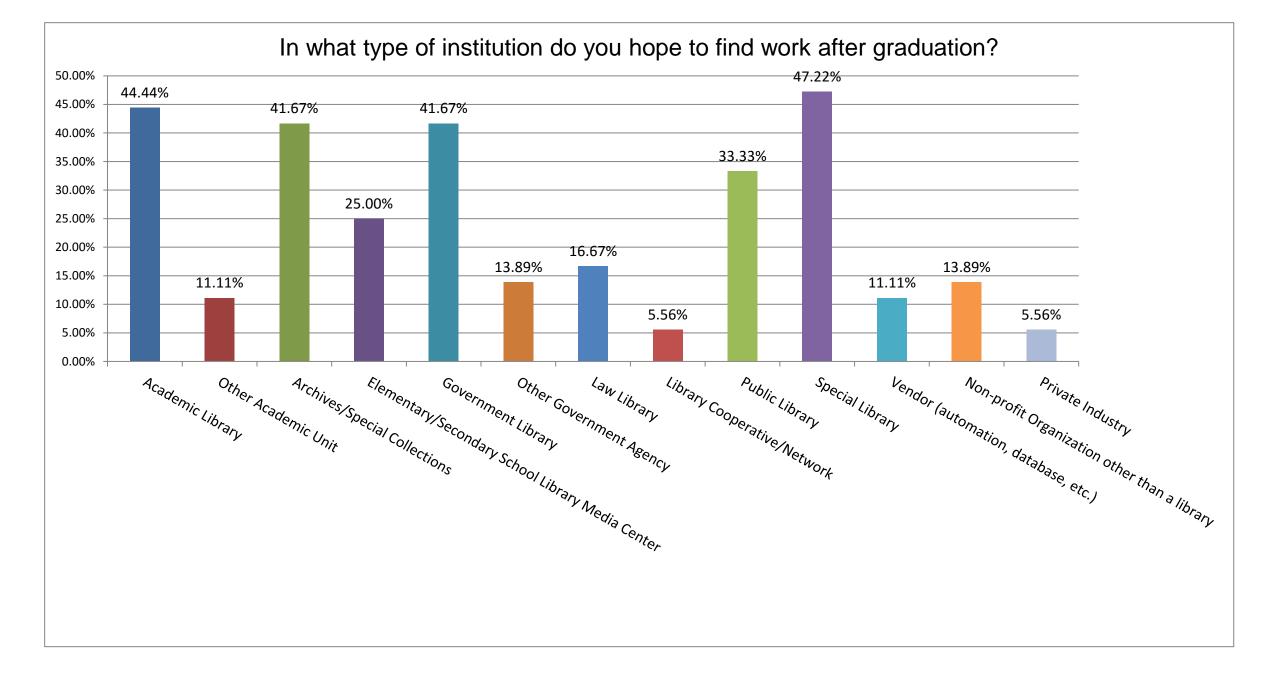

## Current Student Survey Spring 2018

Department of Library and Information Science



## **Highlighted Current Data**



**86.84%** of respondents reported that our faculty provided above-average instruction.



82.76% of respondents were satisfied with their learning experience in the OWL or Blended courses.



82.76% of respondents reported improvements in knowledge, skills and competencies as an LIS professional after taking LIS courses.



**93.10%** of respondents felt respected interacting with LIS faculty.



**89.47%** of student respondents thought our faculty members had good knowledge in their subject field.



Are you currently employed in the LIS field?