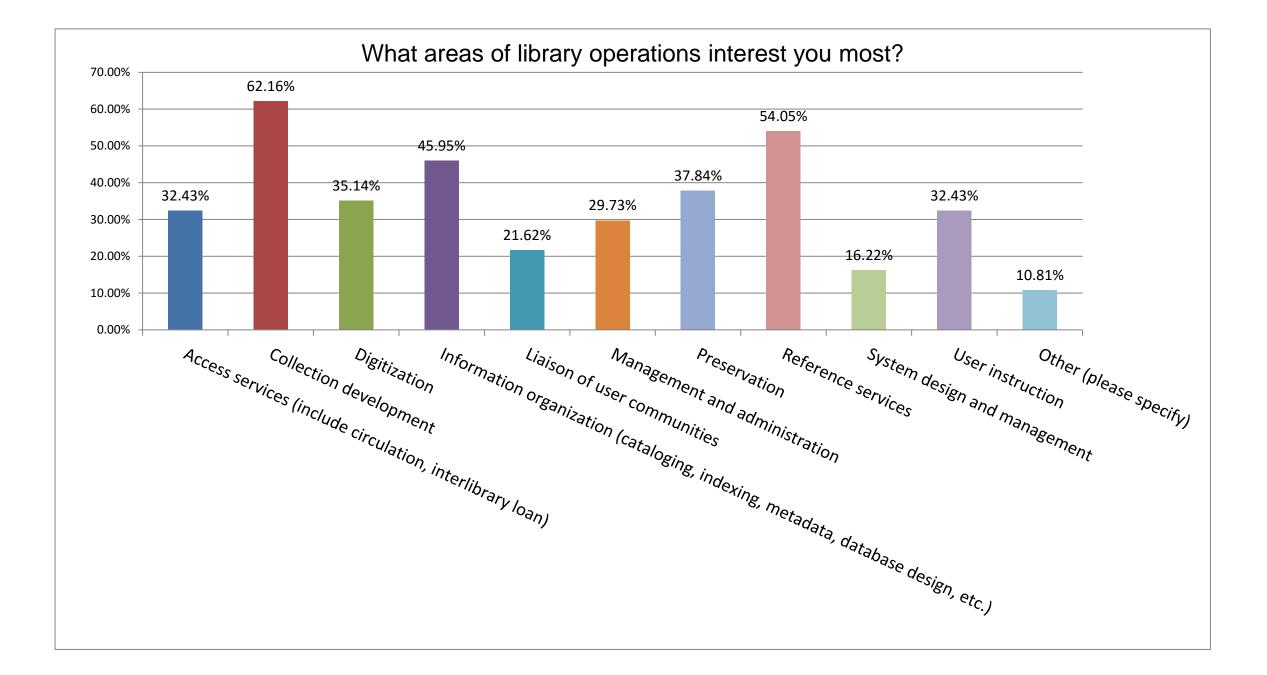

## Current Student Survey Spring 2018

Department of Library and Information Science



## **Highlighted Current Data**



**86.84%** of respondents reported that our faculty provided above-average instruction.



82.76% of respondents were satisfied with their learning experience in the OWL or Blended courses.



82.76% of respondents reported improvements in knowledge, skills and competencies as an LIS professional after taking LIS courses.



**93.10%** of respondents felt respected interacting with LIS faculty.



**89.47%** of student respondents thought our faculty members had good knowledge in their subject field.



Are you currently employed in the LIS field?